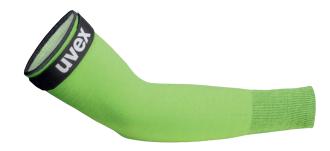

## Product data sheet for uvex C500 sleeve

- · Very good breathability
- · Long service life

## Suitability for industrial work environments

· Suitable for dry and slightly damp work environments

Material number 60491

Sizes M - XXL

Standard EN 388:2016

Performance classes in 2 X 4 X C accordance with EN 388

Outer material Bamboo viscose, Fibreglass, High-

performance polyethylene (HPPE),

Polyamide (PA)

**Coating** No coating

Type Not specified

Colour Green, Lime